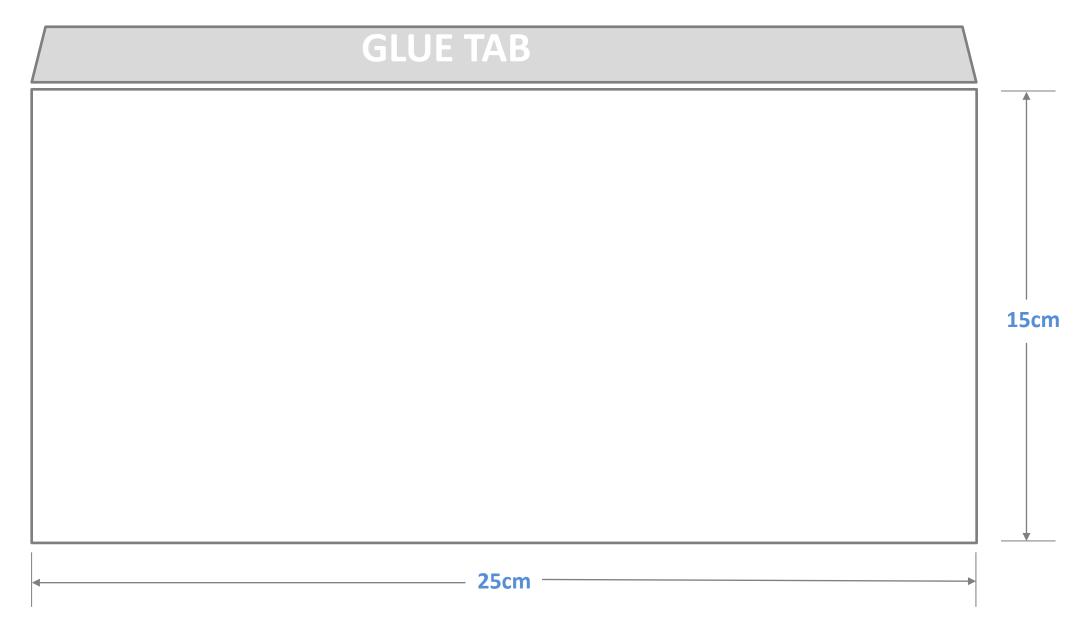

## **TASK 8: Restaurant/Takeaway Roof and Sign Model**

Below is the net of the restaurant/takeaway roof measuring 25cm x 12cm. You will need to either print out or draw your own. You will need two. Use the sizes provided.