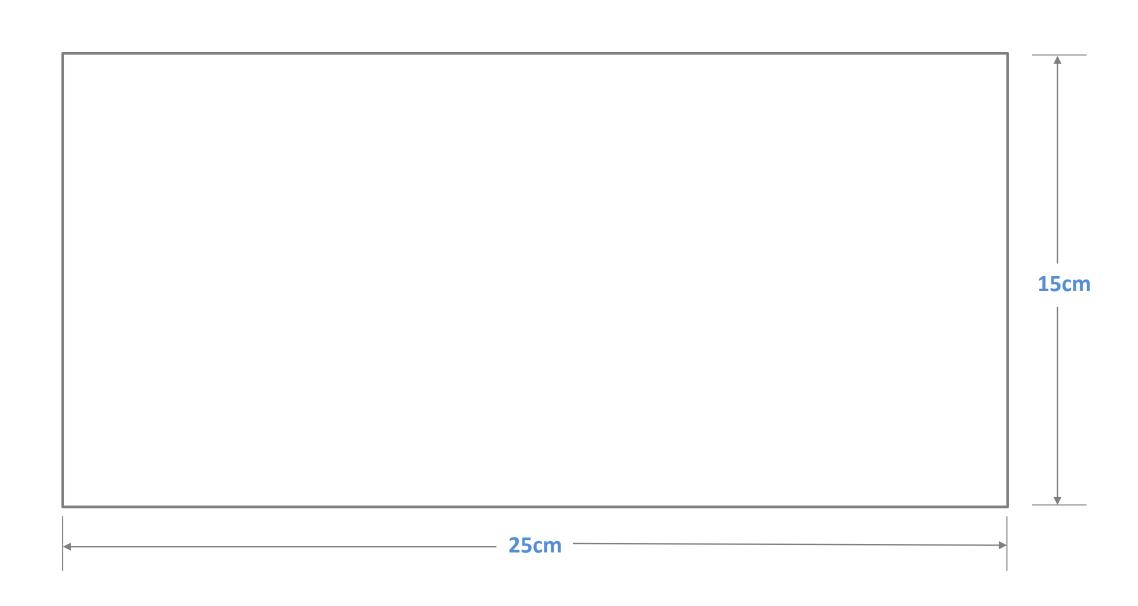

## **TASK 8: Restaurant/Takeaway Roof and Sign Model**

Below is the net of the restaurant/takeaway roof measuring 25cm x 12cm. You will need to either print out or draw your own. You will need two. Use the sizes provided.