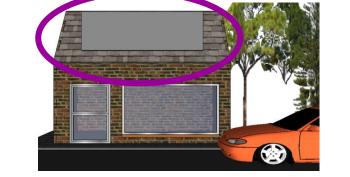

Using the skills you have developed and design your own shop sign to go on the roof to advertise your business.