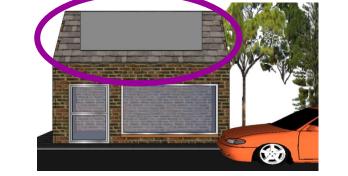

Using the skills you have developed and design your own shop sign to go on the roof to advertise your business.