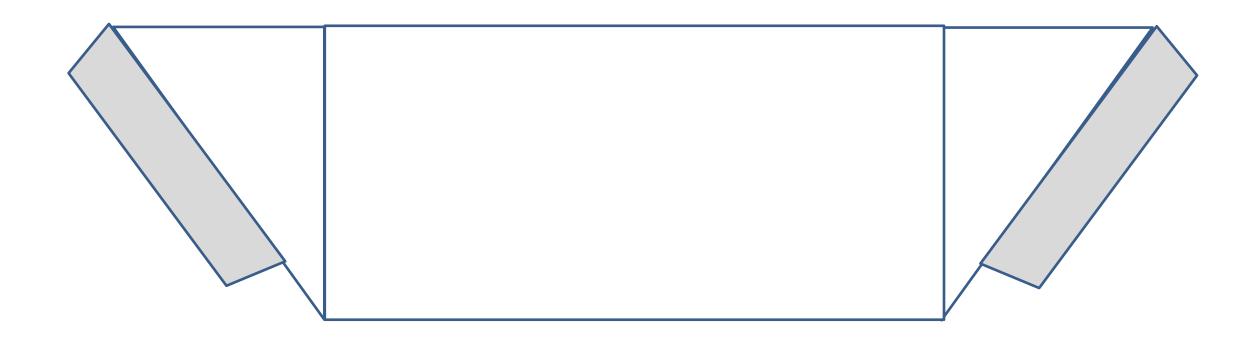

## **TASK 8: Restaurant/Takeaway Roof and Sign Model**

Below is the net of the restaurant/takeaway roof measuring 25cm x 12cm. You will need to either print out or draw your own. You will need two. Use the sizes provided.